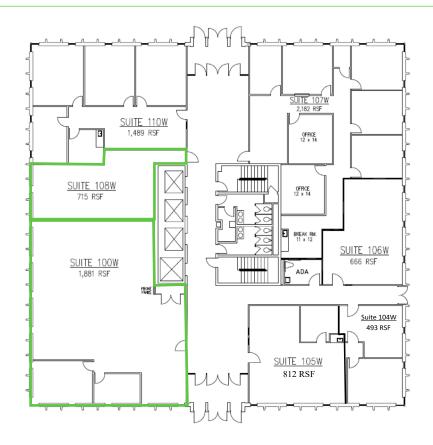

## **DETAILS**

| 1,881              |
|--------------------|
| 715                |
| \$18.00/RSF        |
| Full Service Gross |
| 3 - 5 Years        |
|                    |

The information contain