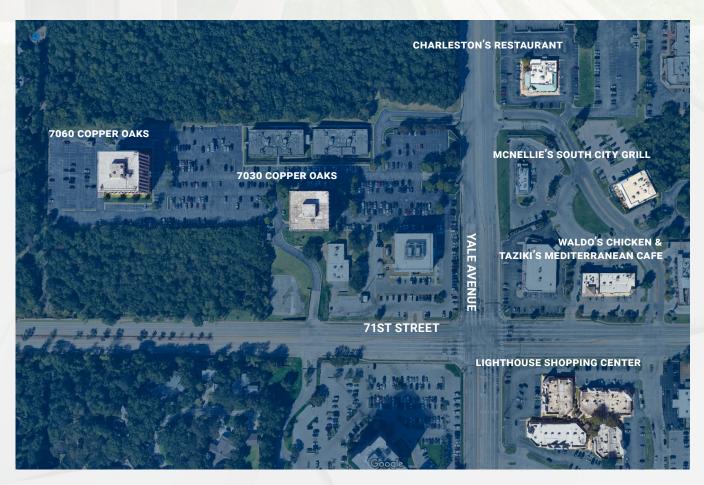

#### **EXECUTIVE SUMMARY**

Copper Oaks is in one of Tulsa's best locations, and consists of several seperate office buildings intertwined with green spaces and ample parking. This complex sits at the Northwest corner of 71st and Yale with quick access to restaurants such as Taziki's Mediterranean Cafe, McNellie's South, and local favorite New York Bagel Cafe.

## **LOCATION HIGHLIGHTS**

The Lighthouse Shopping Center rests caddy-corner from the Copper Oaks complex. The Saint Francis Medical Hospital campus is a straight shot down Yale Ave, as is LaFortune Park and additional restaurants and shopping. Copper Oaks is closely located to Hubs of activity while being just removed enough to minimize traffic overwhelm.