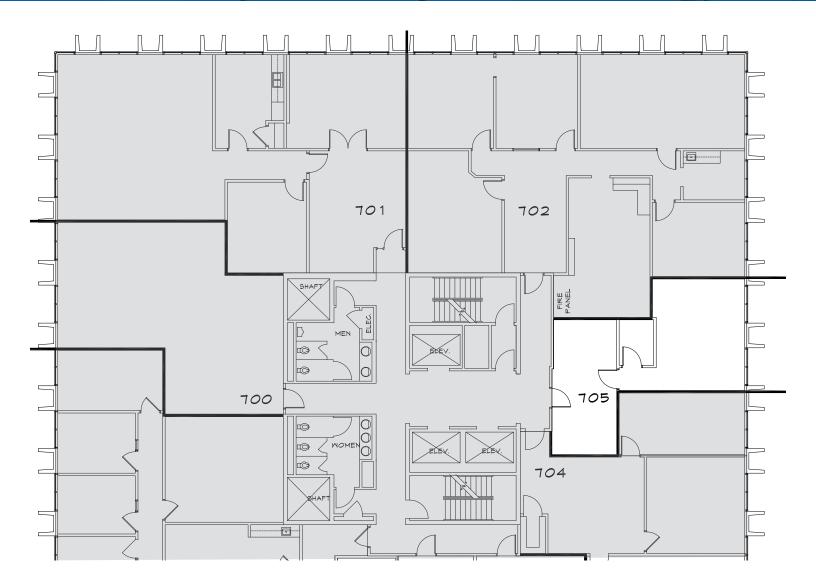

# SUITE 705 COPPER OAKS | 7060

**7th Floor** 658 SF

204 N. Robinson, Ste 700, OKC, OK 73102 110 W. 7th, Ste 2600, Tulsa, OK 74119 NEWMARKRP.COM

The information contained herein was obtained from sources believed reliable; however, Newmark Robinson Park makes no guarantees warranties or representations as to the completeness or accuracy thereof. The presentation of this property is submitted subject to errors omissions, change of price or conditions prior to sale or lease, or withdrawal without notice. Independently Owned and Operated