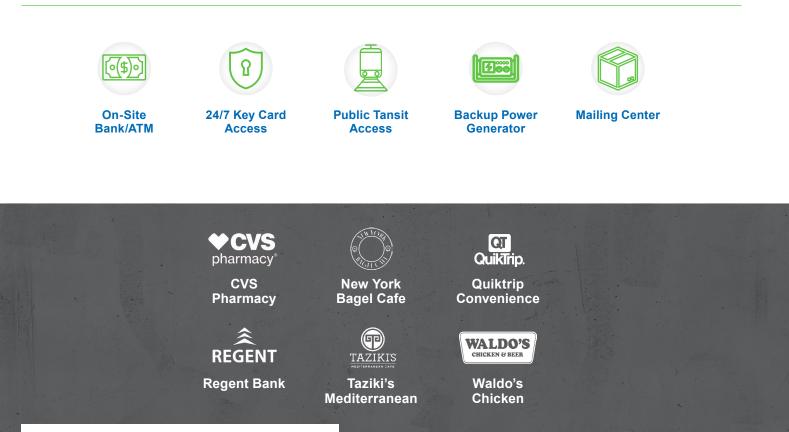

#### AMENITIES + NEARBY RETAILERS

#### **EXECUTIVE SUMMARY**

Copper Oaks is in one of Tulsa's best locations, and consists of several seperate office buildings intertwined with green spaces and ample parking. This complex sits at the Northwest corner of 71st and Yale with quick access to restaurants such as Taziki's Mediterranean Cafe, McNellie's South, and local favorite New York Bagel Cafe.