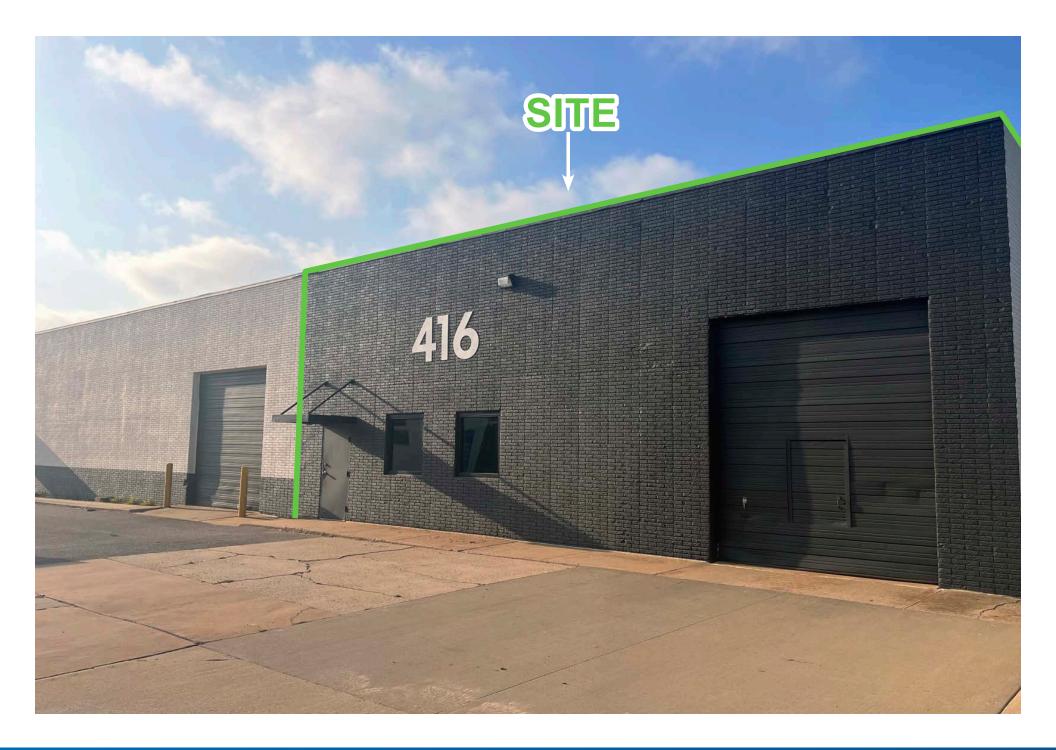

## 416 NE 48TH ST. / FOR LEASE

## **PROPERTY OVERVIEW**

Industrial property located just west of Lincoln Blvd., less than 1 mile from the I-235/I-44 interchange. The Oklahoma State Capitol Complex, Innovation District, and downtown Oklahoma City are all located within 4 miles of the property.