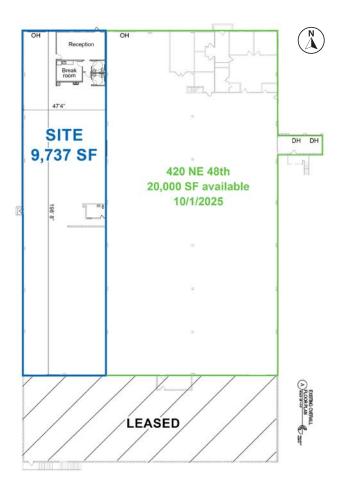

Can be leased with adjoining 20,000 SF or separately.

## **DETAILS**

| Available SF         | 9,737 SF            |
|----------------------|---------------------|
| Lease Rate           | \$5.25/SF/YR (NNN)  |
| <b>Building Size</b> | 79,692 SF           |
| Submarket            | Santa Fe Industrial |
| Cross Streets        | NE 48th & N Lincoln |