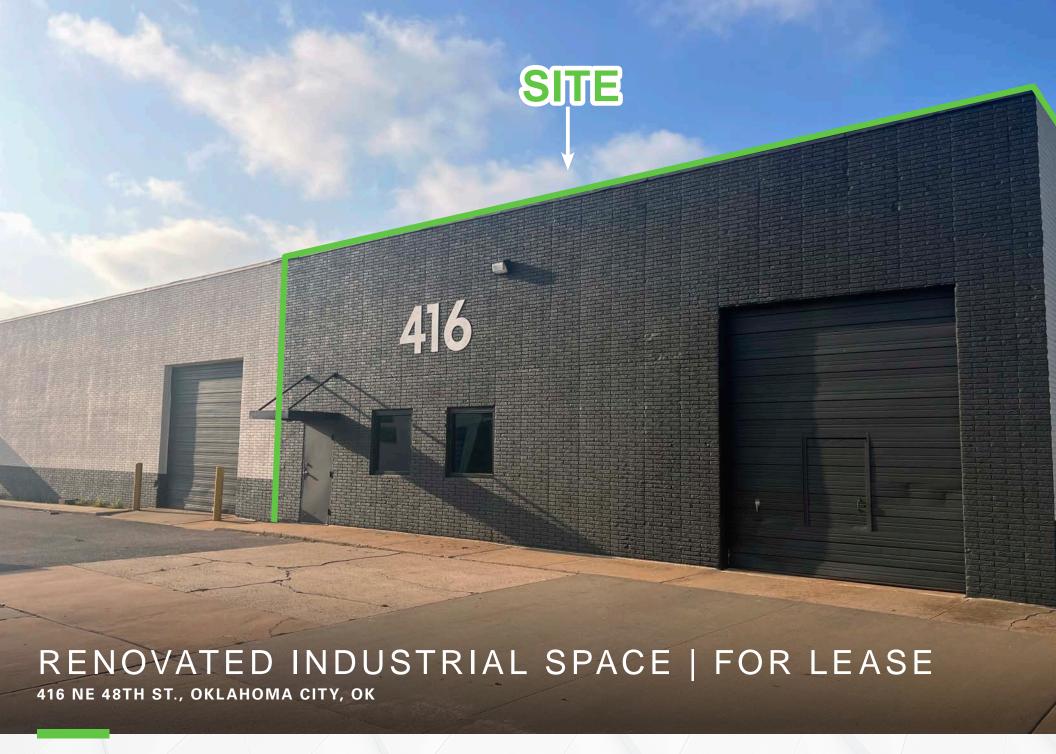

## 416 NE 48TH ST. / FOR LEASE

## **PROPERTY OVERVIEW**

Industrial property located just west of Lincoln Blvd., less than 1 mile from the I-235/I-44 interchange. The Oklahoma State Capitol Complex, Innovation District, and downtown Oklahoma City are all located within 4 miles of the property.