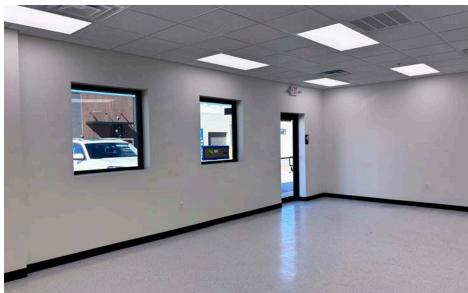

## **HIGHLIGHTS**

| (1) 10' x 12' overhead door                                               |     |
|---------------------------------------------------------------------------|-----|
| 14' clear height                                                          |     |
| 966 SF± new office space                                                  |     |
| 200 amps, 120/240V 3-phase power                                          |     |
| New LED lights and paint in warehouse, ADA restroom, and new office space | new |