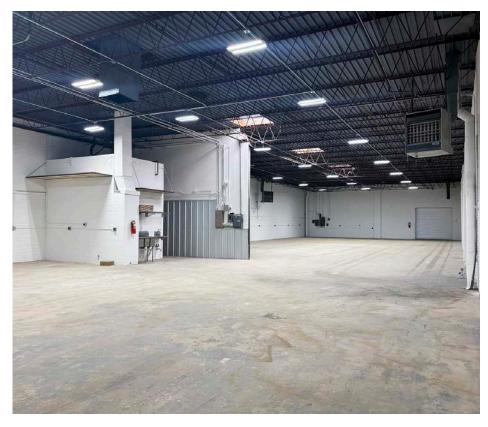

## **DETAILS**

| Available SF         | 9,737 SF            |
|----------------------|---------------------|
| Lease Rate           | \$5.25/SF/YR (NNN)  |
| <b>Building Size</b> | 79,692 SF           |
| Submarket            | Santa Fe Industrial |
| Cross Streets        | NE 48th & N Lincoln |

## **HIGHLIGHTS**

| (1) 10' x 12' overhead door                                               |     |
|---------------------------------------------------------------------------|-----|
| 14' clear height                                                          |     |
| 966 SF± new office space                                                  |     |
| 200 amps, 120/240V 3-phase power                                          |     |
| New LED lights and paint in warehouse, ADA restroom, and new office space | new |