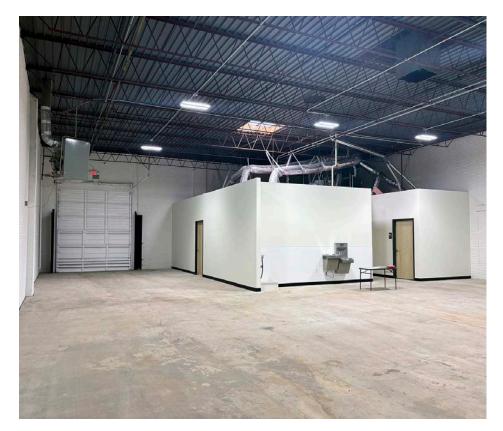

## **HIGHLIGHTS**

| (1) 10' x 12' overhead door                                               |     |
|---------------------------------------------------------------------------|-----|
| 14' clear height                                                          |     |
| 966 SF± new office space                                                  |     |
| 200 amps, 120/240V 3-phase power                                          |     |
| New LED lights and paint in warehouse, ADA restroom, and new office space | new |