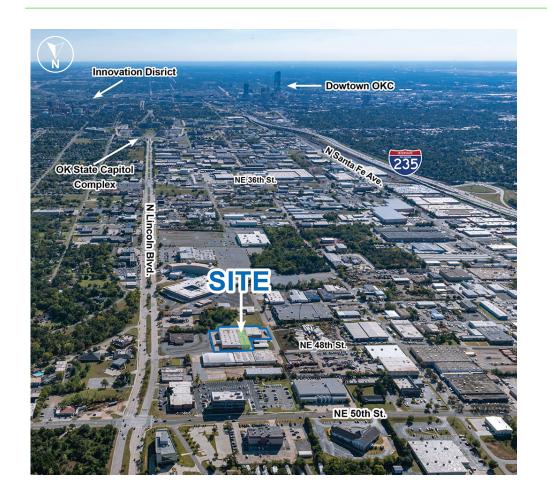

## **PROPERTY OVERVIEW**

Industrial property located just west of Lincoln Blvd., less than 1 mile from the I-235/I-44 interchange. The Oklahoma State Capitol Complex, Innovation District, and downtown Oklahoma City are all located within 4 miles of the property.