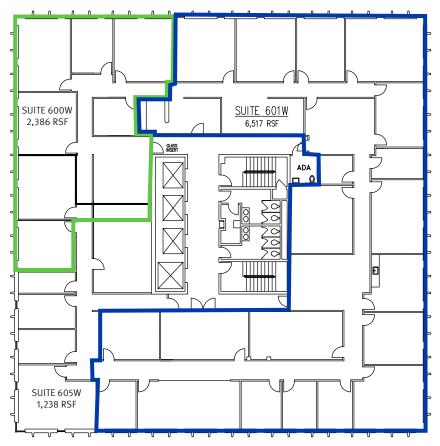

#### **DETAILS**

| West Tower |                    |
|------------|--------------------|
| Suite 600W | 2,386 SF           |
| Suite 601W | 6,517 SF           |
| Lease Rate | \$18.00/RSF        |
| Lease Type | Full Service Gross |
| Lease Term | 3 - 5 Years        |