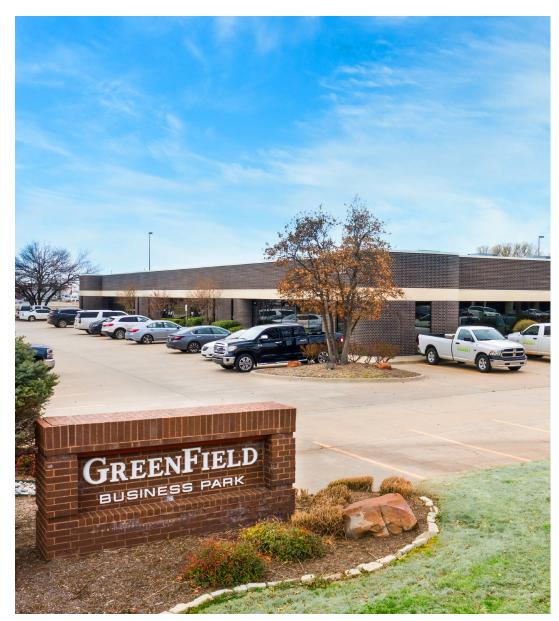

# GREENFIELD BUSINESS PARK | FLEX SPACE FOR LEASE

235 N MACARTHUR BLVD., SUITE 700, OKLAHOMA CITY, OK

### **PROPERTY OVERVIEW**

Greenfield Business Park is located 1/2 mile north of I-40 and two miles west of I-44, which allows for convenient and quick access to Oklahoma's interstate system. The property is located in a densely populated commercial area with a multitude of restaurants and national retailers.