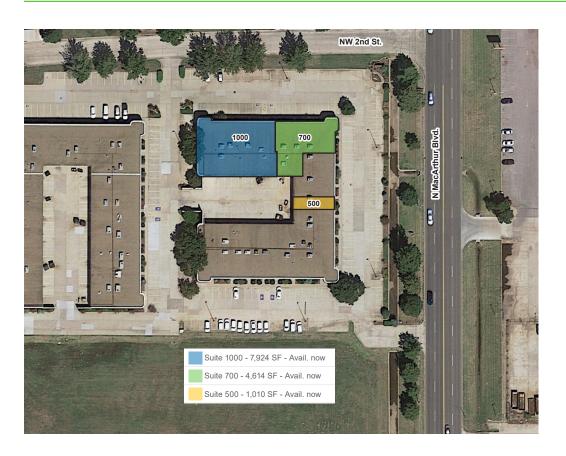

#### **DETAILS**

| Available SF  | 4,614 SF             |
|---------------|----------------------|
| Lease Rate    | Contact Broker       |
| Building Size | 31,017 SF            |
| Market        | Oklahoma City        |
| Cross Streets | NW 2nd & N MacArthur |

## **HIGHLIGHTS**

2,844 SF office space | 1,772 SF warehouse space
Flexible lease terms

(1) 10' grade level door

Climate controlled warehouse

Can be combined with neighboring suites for more square footage