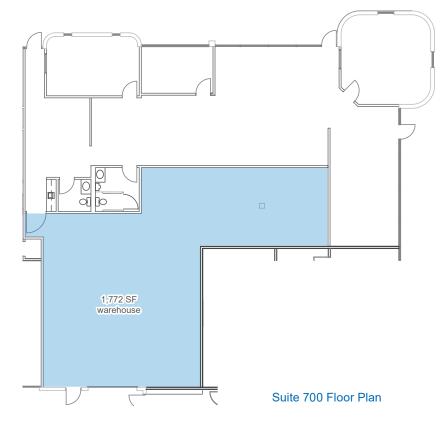

#### **DETAILS**

| Available SF  | 4,614 SF             |
|---------------|----------------------|
| Lease Rate    | Contact Broker       |
| Building Size | 31,017 SF            |
| Market        | Oklahoma City        |
| Cross Streets | NW 2nd & N MacArthur |

## **HIGHLIGHTS**

2,844 SF office space | 1,772 SF warehouse space
Flexible lease terms

(1) 10' grade level door

Climate controlled warehouse

Can be combined with neighboring suites for more square footage