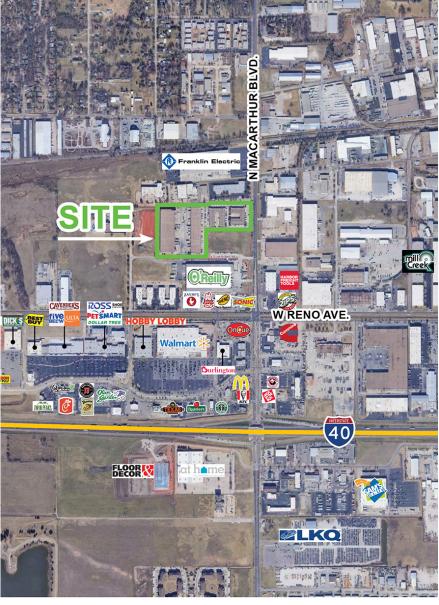

### **PROPERTY OVERVIEW**

Greenfield Business Park is located 1/2 mile north of I-40 and two miles west of I-44, which allows for convenient and quick access to Oklahoma's interstate system. The property is located in a densely populated commercial area with a multitude of restaurants and national retailers.