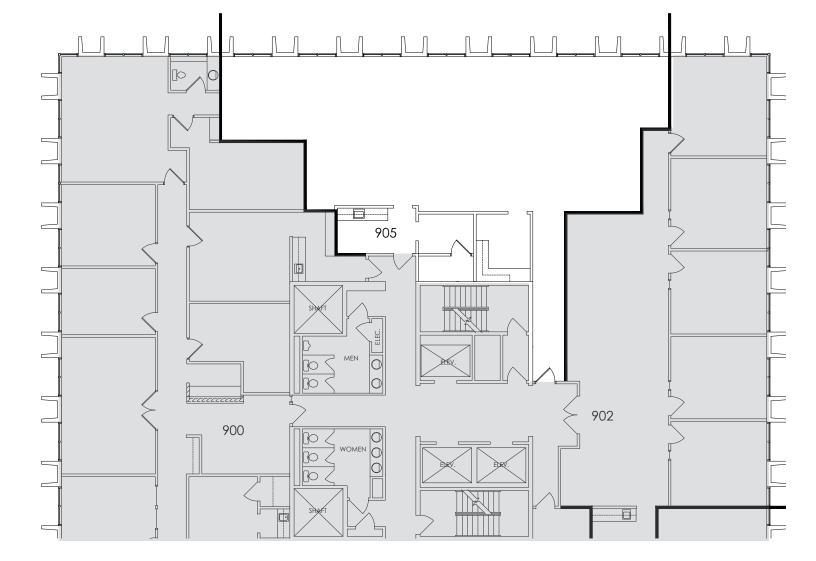

ership
  - View and Register for Events
  - Receive Notifications Directly from Management
  - Security Access to Enter Property
    - More features are added regularly!



## SCAN HERE FOR SUITE AVAILABILITY



204 N. Robinson, Ste 700, OKC, OK 73102 for more information, visit us at 110 W. 7th, Ste 2600, Tulsa, OK 74119 NEWMARKRP.COM

The information contained herein was obtained from sources believed reliable; however, Newmark Robinson Park makes no guarantees, warranties or representations as to the completeness or accuracy thereof. The presentation of this property is submitted subject to errors, omissions, change of price or conditions prior to sale or lease, or withdrawal without notice. Independently Owned and Operated.





## SUITE 905 copper oaks | 7060

**9th Floor** 2,220 SF



N

## 110 W. 7th, Ste 2600, Tulsa, OK 74119 for more information, visit us at 204 N. Robinson, Ste 700, OKC, OK 73102 **NEWMARKRP.COM**

The information contained herein was obtained from sources believed reliable; however, Newmark Robinson Park makes no guarantees, warranties or representations as to the completeness or accuracy thereof. The presentation of this property is submitted subject to errors, omissions, change of price or conditions prior to sale or lease, or withdrawal without notice. Independently Owned and Operated.