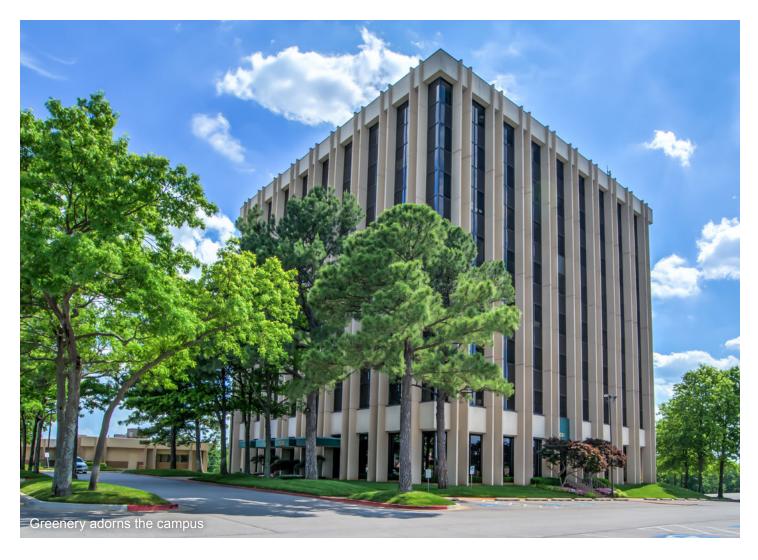

### **EXECUTIVE SUMMARY**

Copper Oaks is in one of Tulsa's best locations, and consists of several seperate office buildings intertwined with green spaces and ample parking. This complex sits at the Northwest corner of 71st and Yale with quick access to restaurants such as Taziki's Mediterranean Cafe, McNellie's South, and local favorite New York Bagel Cafe.

#### **DETAILS**

| Campus Size | 199,757± SF        |
|-------------|--------------------|
| Rental Rate | \$16.50/SF         |
| Services    | FulL Service Gross |
| Lease Term  | 3-10 Years         |
| Parking     | 774 surface spaces |
|             |                    |