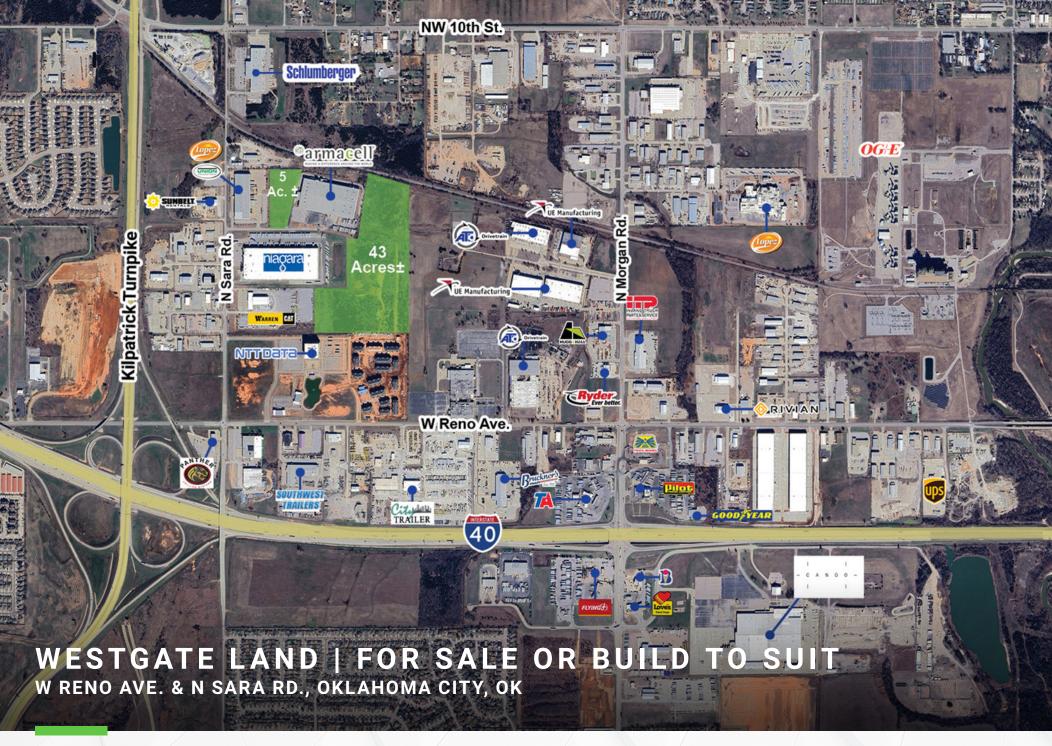

## PROPERTY OVERVIEW

The available land is located in Westgate Park, a mixed-use development featuring Class A industrial and office space. Future development in the park includes retail and multi-family. The property is located less than one mile from I-40 and Kilpatrick Turnpike, which has been extended to provide direct access to Will Rogers World Airport. Neighboring tenants include Armacell, Niagara, NTT Data, Lopez Foods, Union Corrugating, and Schlumberger.

## **DETAILS**

| Total Land Size | 48 Acres±        |
|-----------------|------------------|
| Price           | Build to Sui     |
| Zoning          | 1-2              |
| Market          | Oklahoma City    |
| Cross Streets   | W Reno & Sara Rd |

## **HIGHLIGHTS**

Divisible to 5 Acres±

Water and sewer to site

Located off the intersection of I-40 & Kilpatrick Tpke.