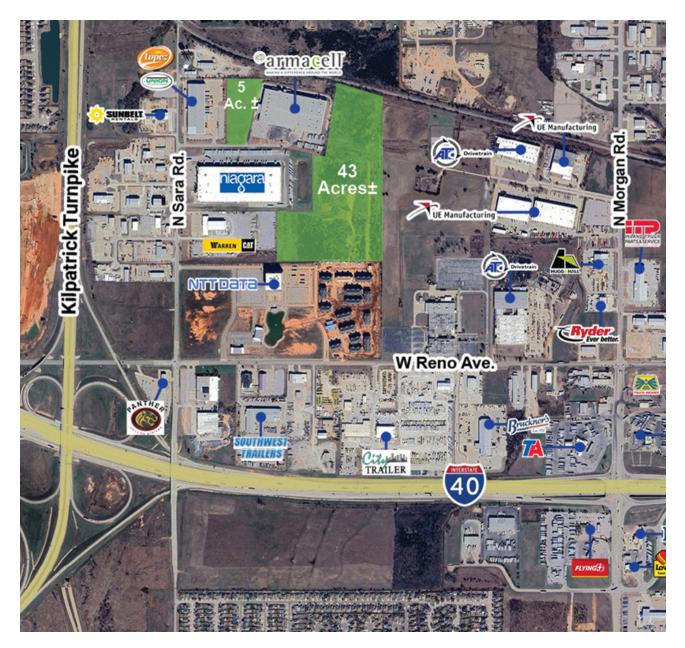

## PROPERTY OVERVIEW

The available land is located in Westgate Park, a mixed-use development featuring Class A industrial and office space. Future development in the park includes retail and multi-family. The property is located less than one mile from I-40 and Kilpatrick Turnpike, which has been extended to provide direct access to Will Rogers World Airport. Neighboring tenants include Armacell, Niagara, NTT Data, Lopez Foods, Union Corrugating, and Schlumberger.

## **DETAILS**

| Total Land Size | 48 Acres±        |
|-----------------|------------------|
| Price           | Build to Sui     |
| Zoning          | 1-2              |
| Market          | Oklahoma City    |
| Cross Streets   | W Reno & Sara Rd |

## **HIGHLIGHTS**

Divisible to 5 Acres±

Water and sewer to site

Located off the intersection of I-40 & Kilpatrick Tpke.