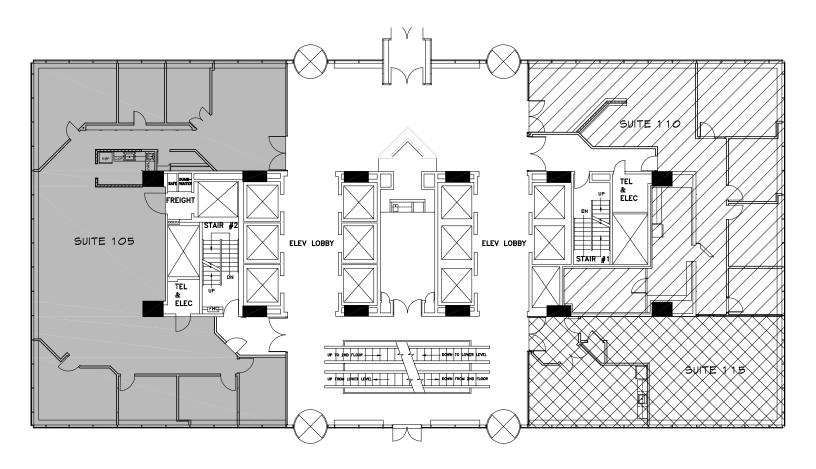

we're always adding more to make it your One-Stop-RP-Shop!

Corporate Discounts | As a RP Tenant, you gain access to several Corporate Discounts for things like hotels, tickets, technology, and much more!



- Direct Communication Link To Management 24/7
- Submit Work Orders and Maintenance Requests
- Schedule Conference Rooms
- Join our Gyms and Manage your Membership
- View and Register for Events
- Receive Notifications Directly from Management
- Security Access to Enter Property
- More features are added regularly!





# CONVENIENT PARKING RATIO OF 1 PER 1,000 SF









### WALKABILITY

110 W 7TH IS PERFECTLY LOCATED AT THE SOUTHWEST EDGE OF DOWNTOWN TULSA.

THIS PLACEMENT OFFERS
WALKABILITY TO POPULAR
DESTINATIONS WHILE
AVOIDING THE HEART OF
CENTRAL BUSINESS DISTRICT
TRAFFIC.











RICK GUILD, SIOR rguild@newmarkrp.com (918) 645-3677 SAM HOGLE shogle@newmarkrp.com (918) 381-0833