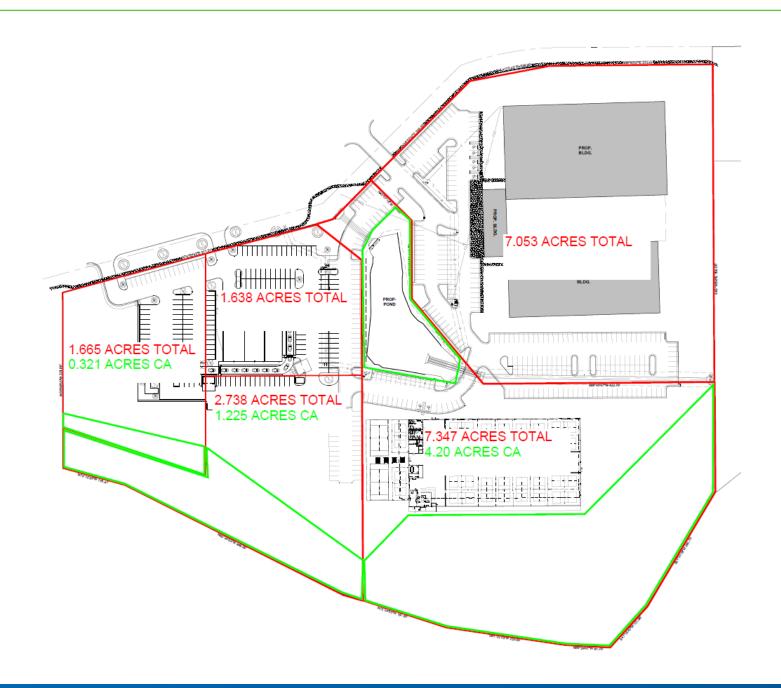

#### **AVAILABLE**

1.7 acre hard corner

2.7 acre adjacent site

3,000 SF of available shell space