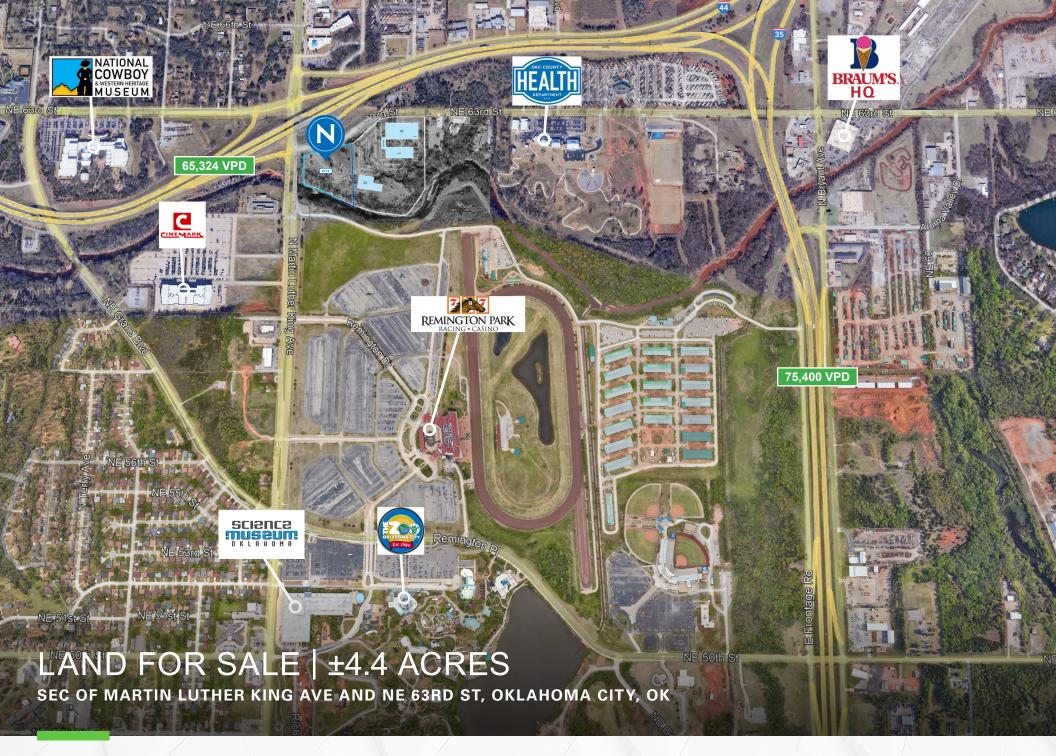

# LAND FOR SALE / SEC OF MARTIN LUTHER KING AVE AND NE 63RD ST

#### PROPERTY OVERVIEW

This highly visible, Opportunity Zone site sits at the intersection of Martin Luther King Avenue and NW 63rd Street, with direct access to both eastbound and westbound I-44. The site will feature three total entrances—one from MLK and two from NW 63rd Street—offering excellent accessibility and circulation.

#### **NEARBY ATTRACTIONS**

National Cowboy & Western Heritage Museum (0.5 mi NW)

Devon Park/USA Softball (1 mi S)

Remington Park (.25 mi S)

Cinemark Tinseltown (0.5 mi S)

OKC Zoo & Science Museum Oklahoma (1 mi S)

OKC County Health Department (1 mi E)

Oklahoma State Capitol Complex (4.5 mi SW)