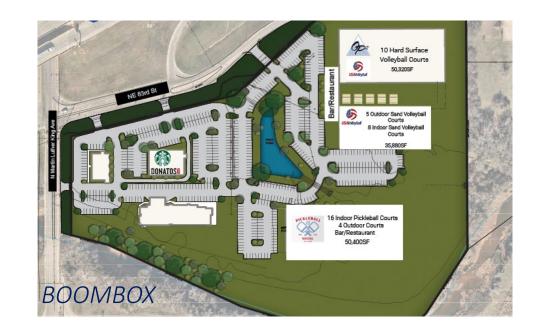

### **CURRENT TENANTS & ANCHORS**

BoomBox Volleyball

PEAK Volleyball

The Social Pickle

Starbucks

Donatos Pizza

Oklahoma Adventure District Office

One retail/office space availble between Starbucks and Donatos