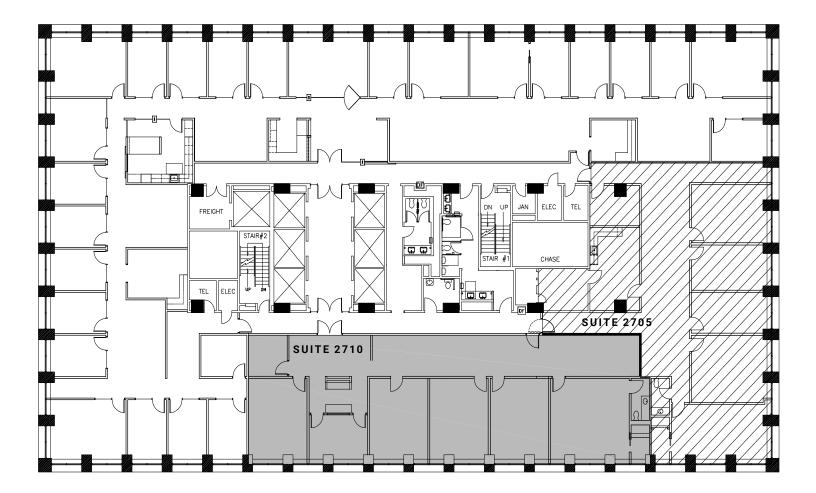

## SUITE 2705 110 W 7TH

27th Floor 3,420 SF

204 N. Robinson, Ste 700, OKC, OK 73102 for more information, visit us at 110 W. 7th, Ste 2600, Tulsa, OK 74119 NEW MARKRP.COM The information contained herein was obtained from sources believed reliable; however, Newmark Robinson Park makes no guarantees, arranties or representations as to the completeness or accuracy thereof. The presentation of this property is submitted subject to errors, omissions, change of price or conditions prior to sale or lease, or withdrawal without notice. Independently Owned and Operated.