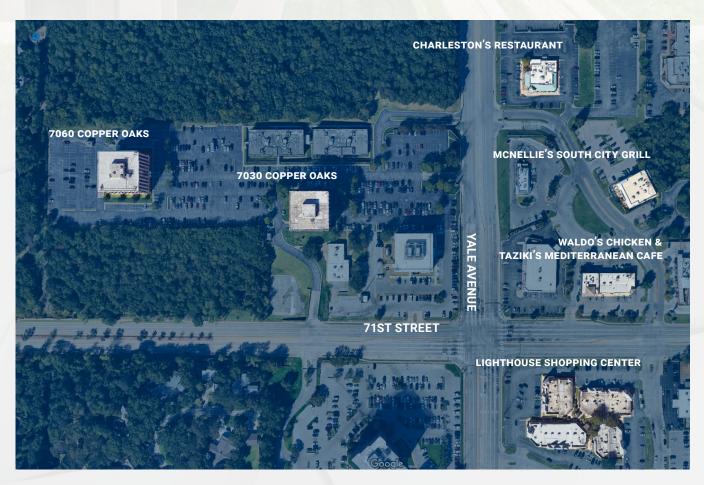

### **LOCATION HIGHLIGHTS**

The Lighthouse Shopping Center rests caddy-corner from the Copper Oaks complex. The Saint Francis Medical Hospital campus is a straight shot down Yale Ave, as is LaFortune Park and additional restaurants and shopping. Copper Oaks is closely located to Hubs of activity while being just removed enough to minimize traffic overwhelm.

On-Site Bank/ATM

24/7 Key Card **Access** 

**Public Tansit** Access

**Backup Power** Generator

**Mailing Center** 

**CVS Pharmacy** 

Regent Bank

**New York Bagel Cafe** 

Taziki's Mediterranean

Quiktrip Convenience

Waldo's Chicken