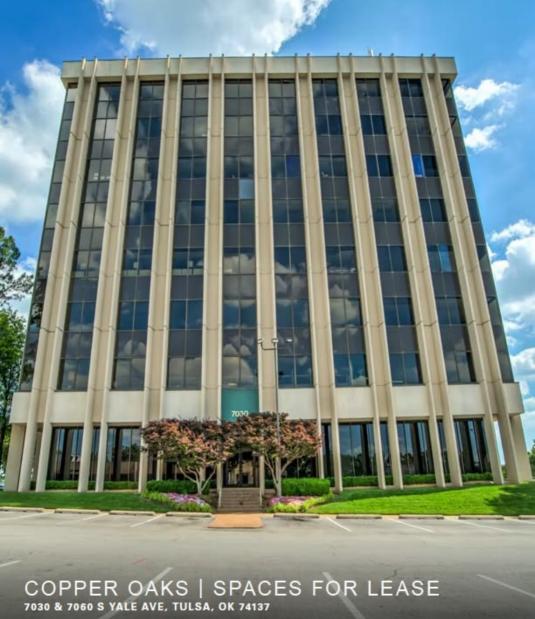

#### **EXECUTIVE SUMMARY**

Copper Oaks is in one of Tulsa's best locations, and consists of several seperate office buildings intertwined with green spaces and ample parking. This complex sits at the Northwest corner of 71st and Yale with quick access to restaurants such as Taziki's Mediterranean Cafe, McNellie's South, and local favorite New York Bagel Cafe.

### **DETAILS**

| Campus Size | 199,757± SF        |
|-------------|--------------------|
| Rental Rate | \$16.50/SF         |
| Services    | FulL Service Gross |
| Lease Term  | 3-10 Years         |
| Parking     | 774 surface spaces |